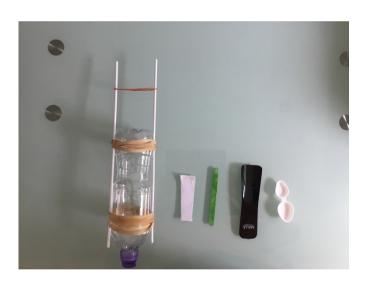

Attach objects to the bottle to see if they propel the boat. I am looking for which objects around the house can propel a boat. I want to find out if my predictions are right about which would and which would not propel the boat. Because it is an experiment on comparing them. How are you going to understand what works best. I am going to put it in the bathtub and twist the object 25 times to see if it propels.

That the waterproof card and the lollipop stick wouldn't work although the shoe horn would work a little bit. I knew the medicine thing would work and I was right.

Object: Did it work? Prediction:

Water proof card. A little bit. I didn't think this one would work.

Lollipop stick. Not really. I thought it would be a little bit than the previous.

Shoe horn. No the band wasn't strong enough. I thought it would work better.

Medicine thing. YES! I knew it!